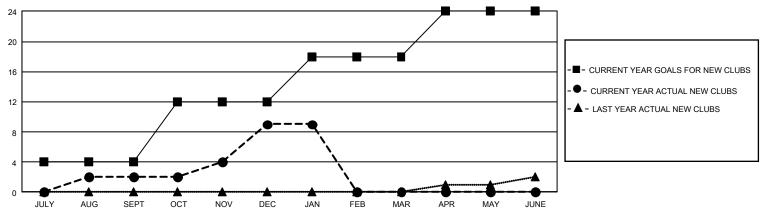

## GMT Constitutional Area 1, Group M

REPORT DOES NOT INCLUDE CLUBS IN UNDISTRICTED AREAS.

| Clubs         |               |             |               | Members               |                       |                         |                                                    |  |
|---------------|---------------|-------------|---------------|-----------------------|-----------------------|-------------------------|----------------------------------------------------|--|
|               | RESULTS FOR   | R 2020-2021 |               | RESULTS FOR 2020-2021 |                       |                         |                                                    |  |
| QUARTER       | NEW CLUB GOAL | NEW CLUBS   | DROPPED CLUBS | QUARTER MEMB          | ER GROWTH NET<br>GOAL | MEMBER GROWTH<br>ACTUAL | DROPPED<br>MEMBERS ACTUAL<br>(including transfers) |  |
| JULY/AUG/SEPT | 12            | 2           | 8             | JULY/AUG/SEPT         | 280                   | 500                     | 543                                                |  |
| OCT/NOV/DEC   | 24            | 7           | 3             | OCT/NOV/DEC           | 373                   | 668                     | 713                                                |  |
| JAN/FEB/MAR   | 18            | 0           | 2             | JAN/FEB/MAR           | 394                   | 105                     | 167                                                |  |
| APR/MAY/JUNE  | 18            | 0           | 0             | APR/MAY/JUNE          | 366                   | 0                       | 0                                                  |  |

## GOALS AND ACTUAL NEW CLUBS CUMULATIVE