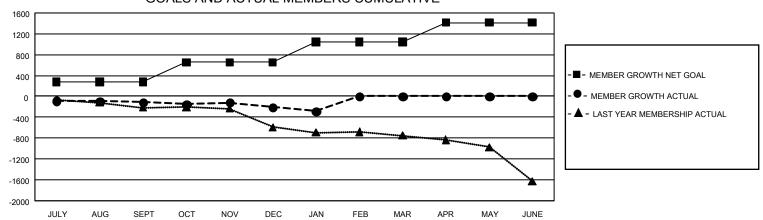

## GMT Constitutional Area 1, Group M

REPORT DOES NOT INCLUDE CLUBS IN UNDISTRICTED AREAS.

| Clubs         |               |             |               | Members               |                       |                         |                                                    |  |
|---------------|---------------|-------------|---------------|-----------------------|-----------------------|-------------------------|----------------------------------------------------|--|
|               | RESULTS FOR   | R 2020-2021 |               | RESULTS FOR 2020-2021 |                       |                         |                                                    |  |
| QUARTER       | NEW CLUB GOAL | NEW CLUBS   | DROPPED CLUBS | QUARTER MEMB          | ER GROWTH NET<br>GOAL | MEMBER GROWTH<br>ACTUAL | DROPPED<br>MEMBERS ACTUAL<br>(including transfers) |  |
| JULY/AUG/SEPT | 12            | 2           | 8             | JULY/AUG/SEPT         | 280                   | 500                     | 543                                                |  |
| OCT/NOV/DEC   | 24            | 7           | 3             | OCT/NOV/DEC           | 373                   | 668                     | 713                                                |  |
| JAN/FEB/MAR   | 18            | 0           | 2             | JAN/FEB/MAR           | 394                   | 105                     | 167                                                |  |
| APR/MAY/JUNE  | 18            | 0           | 0             | APR/MAY/JUNE          | 366                   | 0                       | 0                                                  |  |

## GOALS AND ACTUAL MEMBERS CUMULATIVE

| DROPPED CLUBS: 13                |       | 278 CLUBS OF 829 ADDED 1 OR MORE<br>NEW MEMBERS | GENDER DISTRIBUTION  MALE 11,095 (63.62%) |                |       |
|----------------------------------|-------|-------------------------------------------------|-------------------------------------------|----------------|-------|
| DROPPED MEMBERS                  |       |                                                 | FEMALE                                    | 6,344 (36.38%) |       |
| DECEASED                         | 239   | CLICK HERE FOR CUMULATIVE                       | TOTAL FAMILY UNIT MEMBERS                 |                | 3,711 |
| CLUB CANCELLED 21<br>OTHER 1,163 |       | MEMBERSHIP DATA                                 | FAMILY MEMBERS PAYING HALF DUES           |                | 1,905 |
|                                  |       |                                                 |                                           |                | 1,903 |
| TOTAL                            | 1,423 |                                                 |                                           |                |       |